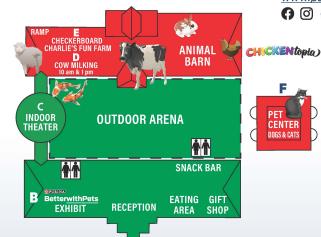

## VISITOR CENTER MAP

Daily Hours: 9:30 am - 3:30 pm www.purinafarms.com

@PurinaFarms

MAIN PARKING LOT **WAGON RIDES** 11 am - 3:30 pm

**Pups Play Yard** & Remember Me Furever Memorial

Remember Me Furever Memorial - for a suggested donation, pet owners may hang their pet's ID tag on this memorial fence OR purchase a replica tag from the Gift Shop.

Pups Play Yard - let your four-legged friends stretch their paws in this exercise area! Participants must register for a time slot and receive a gate code to enter. Sign up online!

Need assistance? Please call Purina Farms security at 636-221-1428

## Daily Activity Schedule

| 10:00 am                                                          | Cow Milking (Animal Barn)D                                                              |
|-------------------------------------------------------------------|-----------------------------------------------------------------------------------------|
| 10:30 am                                                          | Incredible Dog ShowG (Incredible Dog Arena)                                             |
| 11:15 am                                                          | Magic Show (SAT. & SUN. ONLY)C                                                          |
| 11:45 am                                                          | Partner Pets Showcase*<br>(Visit with one of our adoptable cats, dogs, or farm animals) |
| 12:30 pm                                                          | Farm Friends* (Learn more about one of the resident farm animals)                       |
| 1:00 pm                                                           | Cow Milking (Animal Barn)D                                                              |
| 1:30 pm                                                           | Incredible Dog ShowG (Incredible Dog Arena)                                             |
| 2:00 pm                                                           | Magic Show (SAT. & SUN. ONLY)C                                                          |
| st Location varies, check the Reception Desk for more information |                                                                                         |

#### ONGOING

| CHECHIC                                                                                               |
|-------------------------------------------------------------------------------------------------------|
| 1 am – 3:30 pm Wagon Rides (Main Parking Lot)A                                                        |
| Adoptable cats and dogs (Pet Center)F                                                                 |
| Checkerboard Charlie's Fun FarmE<br>Second floor of the animal barn: rope swings, tunnels, and more!) |
| Better With Pets ExhibitB. Visitor Center, no food or drink allowed)                                  |
| ndoor Thootor C                                                                                       |

### **RULES & REGULATIONS**

**Visiting Dogs** are welcome in the green-shaded areas, but are not allowed in the red-shaded areas. Please ask a Purina Farms Guest Representative for a copy of our Visiting Pet Guidelines.